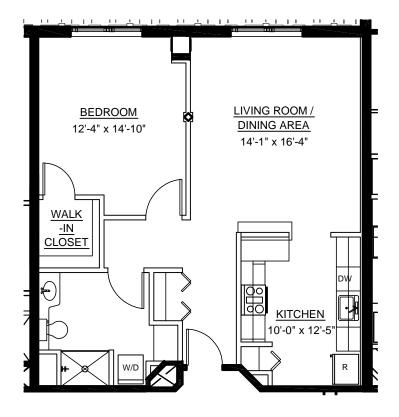

This is a typical floor plan of this unit type. All dimensions shown are approximate and subject to change.

**UNIT 309** 

839 sf

New Horizons at Marlborough

A Cummings Foundation Community